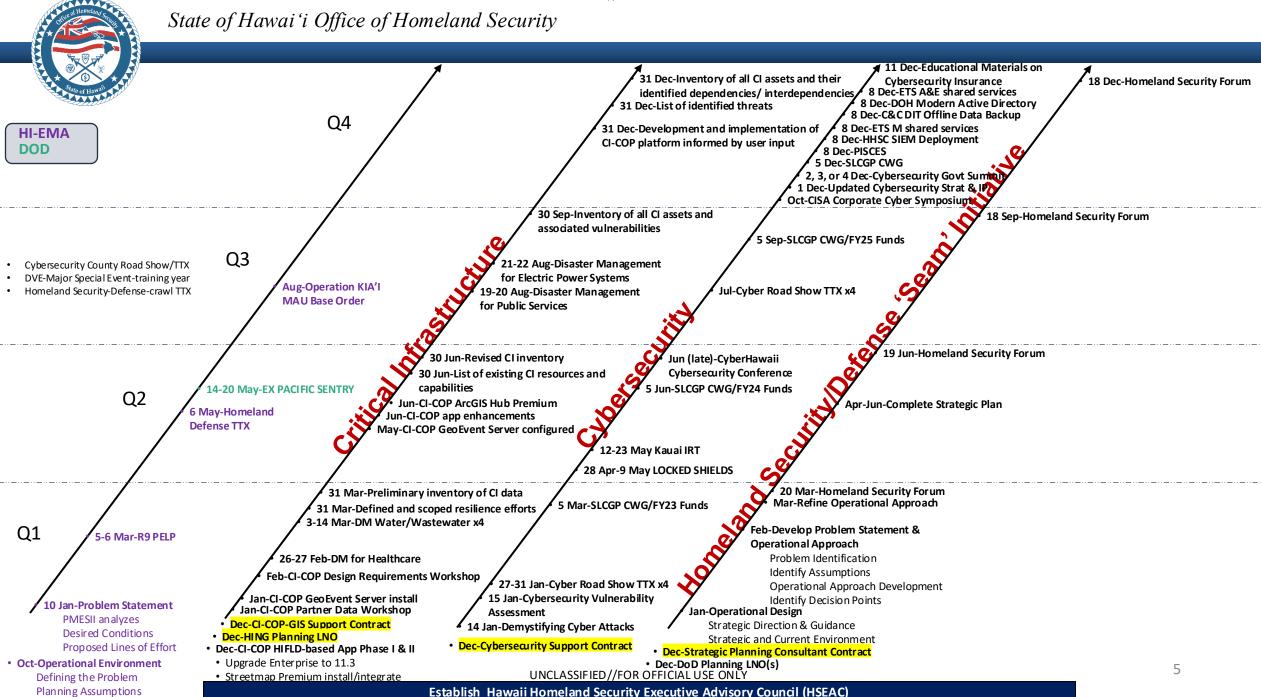

### 'Seam' Initiative alignment with:

- Critical Infrastructure Security and Resilience Program
- Statewide Cybersecurity Program
- Others (i.e., Hawaii National Guard, Emergency Management Agency)

## Operationalize the Hawai'i Homeland Security Strategy, the outputs of which will be:

- Leveraged statewide Cybersecurity and Critical Infrastructure Programs to meet the spectrum of strategic competition and conflict dynamics
- Effective, modernized concept of protection of the (Hawai'i) home front by civilians acting under civil authority
- Deepened collaboration with all entities across critical infrastructure sectors
- Enhanced coordination between Hawai'i state and federal government entities
- Established concept of operations, built and exercised collaboratively with key stakeholders