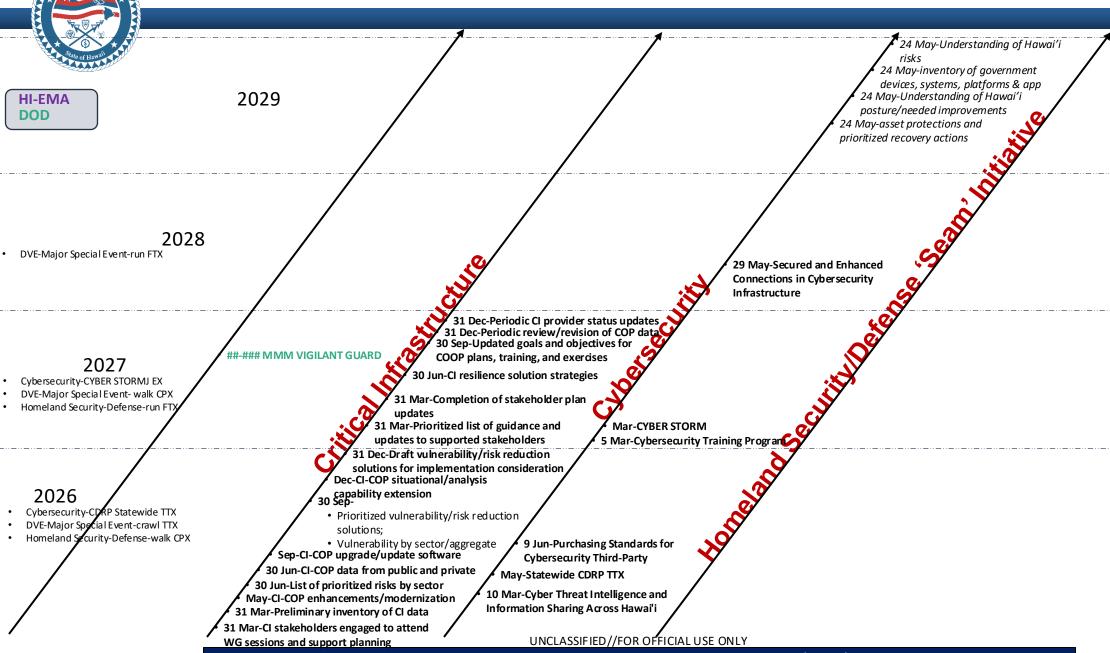

### 'Seam' Initiative alignment with:

- Critical Infrastructure Security and Resilience Program
- Statewide Cybersecurity Program
- Others (i.e., Hawaii National Guard, Emergency Management Agency)

## Operationalize the Hawai'i Homeland Security Strategy, the outputs of which will be:

- Leveraged statewide Cybersecurity and Critical Infrastructure Programs to meet the spectrum of strategic competition and conflict dynamics
- Effective, modernized concept of protection of the (Hawai'i) home front by civilians acting under civil authority
- Deepened collaboration with all entities across critical infrastructure sectors
- Enhanced coordination between Hawai'i state and federal government entities
- Established concept of operations, built and exercised collaboratively with key stakeholders